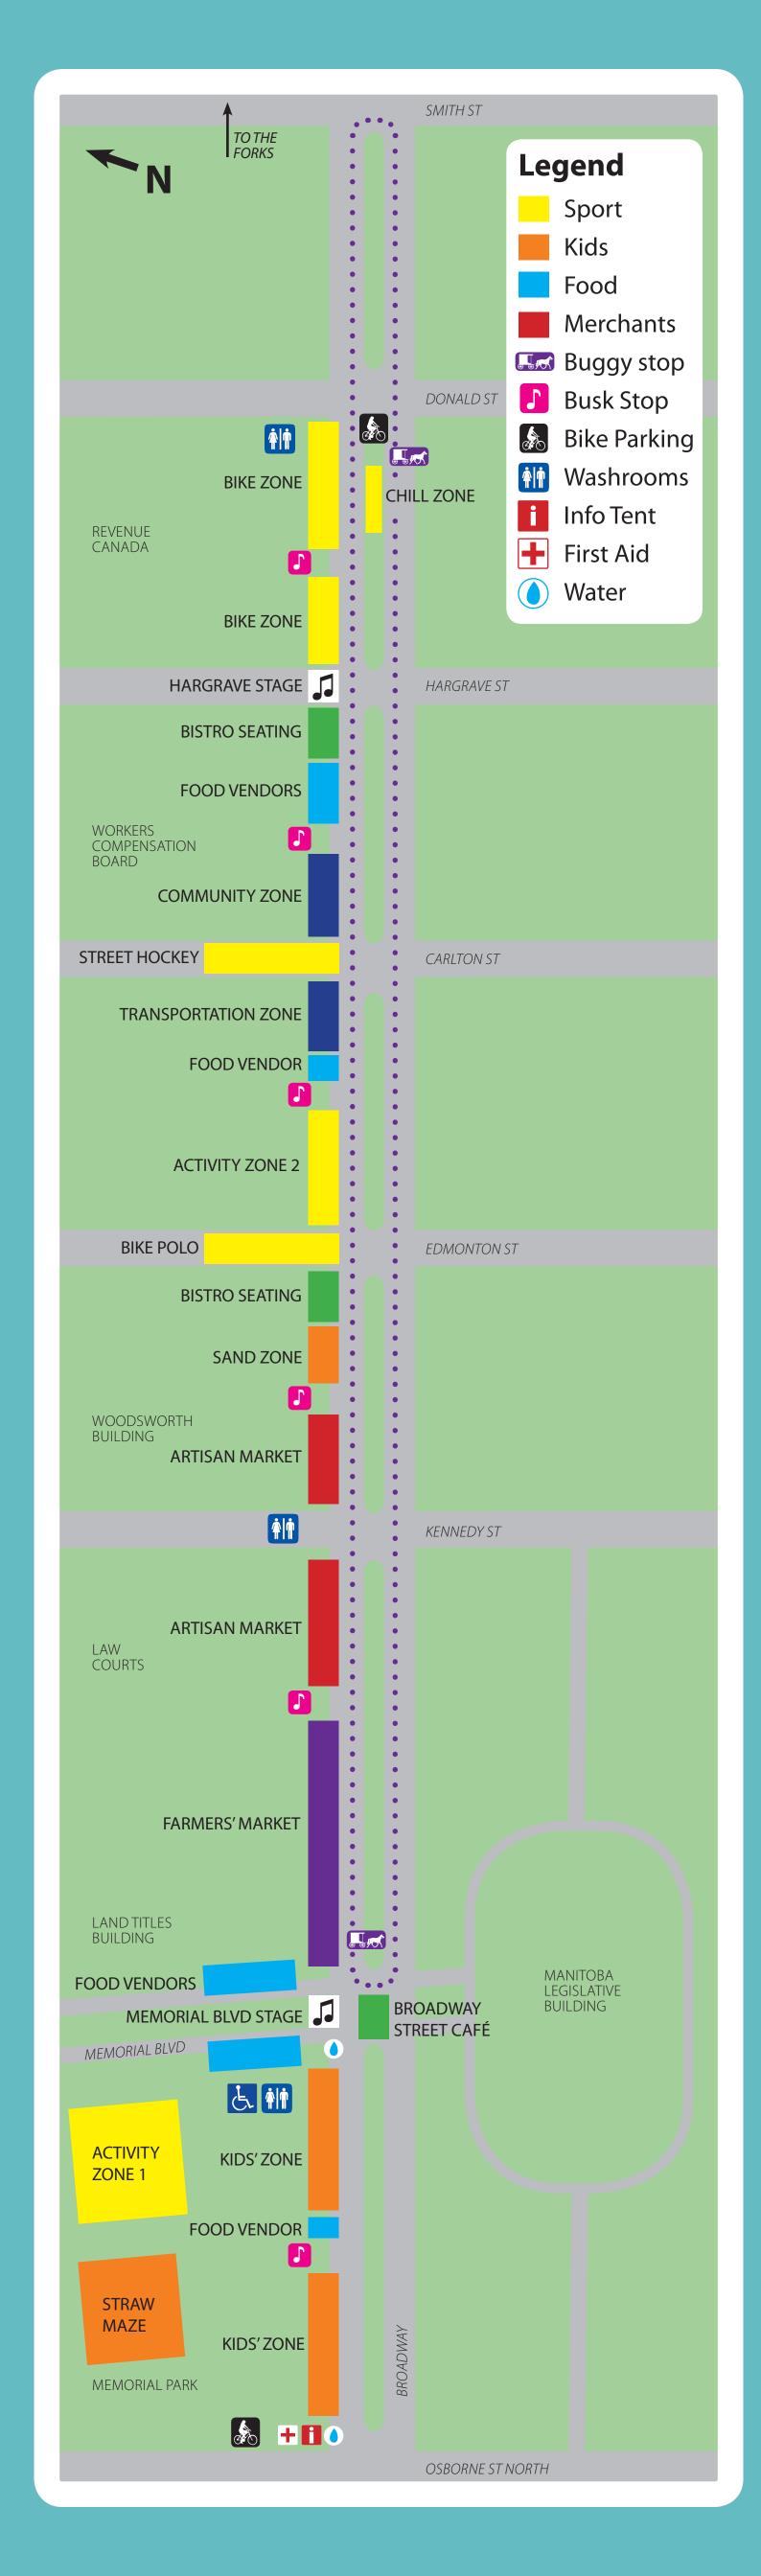

## HARGRAVE STREET STAGE

Time Program Yes, You Can Cycle Everyday: 9:00-9:30am Mechanics, gear, route & riding tips for your daily commute 9:40-10:10 Salsa Babies Demo Class 10:20-10:50 Fit 4 Two Stroller Fitness 11:00-11:30 Zumba Fitness with Paula 11:40-12:10 Moksha Yoga Winnipeg Julien Desaulniers J 12:20-12:50 1:00-1:30 Tai Chi The Crooked Brothers J 1:40-2:10 Zumba Fitness with Sharon & Lana 2:20-2:50

## MEMORIAL BLVD STAGE (by the Broadway Street Café)

DJ Manalogue 🎜

 Time
 Program

 9:00-12:00pm
 Music ↓

 12:00-1:00
 Lois Gillespe ↓

 1:00-2:00
 David Sweatman ↓

2:00-4:00<sub>pm</sub> Music **J** 

## **OODENA CIRCLE** (The Forks, between Children's Museum & Johnston Terminal)

Time Program

4:00-5:00<sub>pm</sub> Oh My Darling **J** 

## **ACTIVITIES**

3:00-4:00pm

| Time        | Program                                | Area            |
|-------------|----------------------------------------|-----------------|
| 9:00-4:00pm | FREE "On Call" bike repairs - 955-3449 | Whole route     |
| 9:00-12:00  | Graffiti Art Gallery Live Art          | Activity Zone 2 |
| 9:00-4:00   | Chess on Broadway                      | Activity Zone 1 |
| 9:00-4:00   | BMX Jam                                | Activity Zone 2 |
| 9:00-4:00   | Bike Clinics                           | Bike Zone       |
| 9:00-4:00   | Free Bicycle Repairs                   | Bike Zone       |
| 9:00-4:00   | Colombian Sapo Game (Toad Game)        | Kids' Zone      |
| 9:00-4:00   | Fire Engine Slide / Tiger Bouncer      | Kids' Zone      |
| 9:00-4:00   | Bike Rodeo                             | Kids' Zone      |
| 9:00-4:00   | Tai Chi                                | Chill Zone      |
| 10:00-2:30  | Folk Dance Lessons                     | Memorial Park   |
| 10:00-4:00  | FREE Horse-Drawn Carriage Rides        | Whole route     |
| 10:00-4:00  | Giant Tiger Activity Area              | Kids' Zone      |
| 12:00-4:00  | Art City Bike & Helmet Decorating      | Bike Zone       |
| 1:00-1:30   | Strength and Core Training Sessions    | Chill Zone      |
| 2:20-2:50   | Active Opportunities                   | Chill Zone      |
| 2:00-3:00pm | Composting Basics Workshop             | Community Zone  |
|             |                                        |                 |