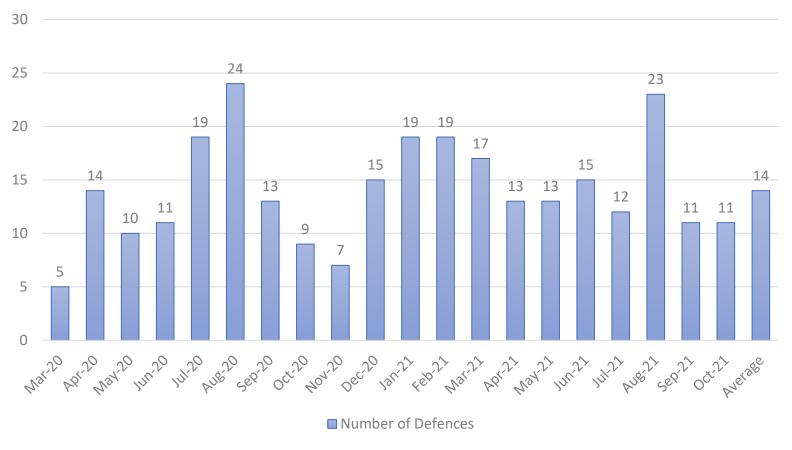

Distributions Requiring Reminders (Jan. 2020 – Sept. 2021)



Note: Asper, Dentistry, Pharmacy and Social Work have less than 5 distributions in this period



### Ph.D. Thesis Distributions - Timelines





- Submission of Thesis Submission of Prospective External Examiners
- --- Submission of Prospective Externals Thesis Distribution
- Submission of Thesis Thesis Distribution
- Thesis Distribution Oral Examination
- Submission of Thesis Oral Examination



### Ph.D. Thesis Distributions - Timelines

### **Student Faculty/College**

Faculty-based Averages (Business Days)





### Ph.D. Thesis Distributions - Timelines

### **Examiner Faculty/College**

Internal Examiners Serving Outside of Own Faculty (Number)





## Ph.D. Oral Examinations

Number per Month (Mar. 22, 2020 – Oct. 2021)







# Sample size

| Faculty/School                               | Sample<br>Size |
|----------------------------------------------|----------------|
| Agricultural and Food Sciences               | 18             |
| Arts                                         | 49             |
| Asper                                        | 4              |
| Dentistry                                    | 4              |
| Education                                    | 9              |
| Engineering                                  | 75             |
| Environment, Earth, and Resources            | 13             |
| Graduate Studies<br>AHS<br>IIS<br>PACS<br>DS |                |
| Medicine                                     | 43             |
| Nursing                                      | 6