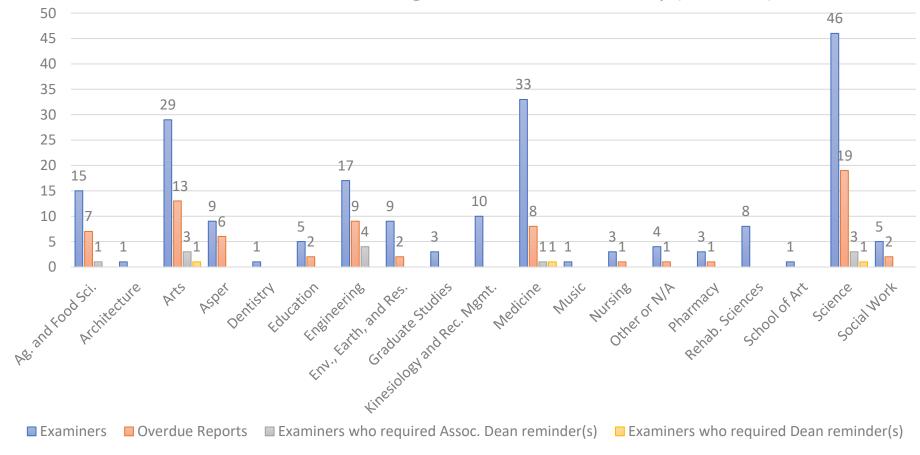

### Ph.D. Thesis Distributions - Examiners

Report Reminders - Internal vs. External Examiners, by percentage of reminders sent

### Ph.D. Thesis Distributions

### **Student Faculty/College**

Distributions Requiring Reminders (Jan. 2020 – Sept. 2021)

Note: Asper, Dentistry, Pharmacy and Social Work have less than 5 distributions in this period