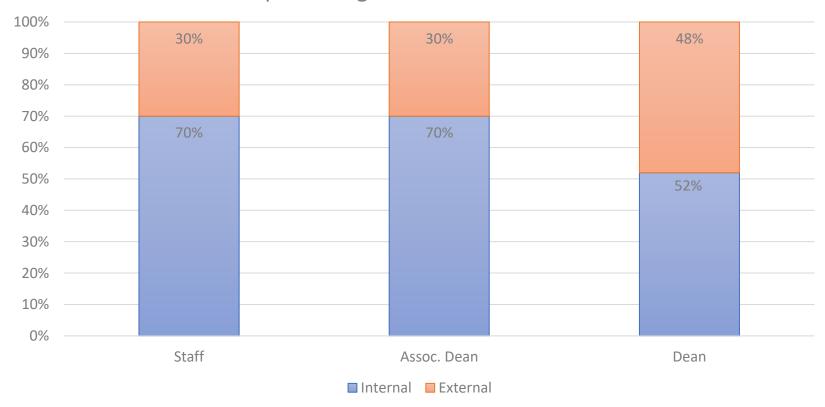

### Ph.D. Thesis Distributions - Examiners

Report Reminders - Internal vs. External Examiners, by percentage of reminders sent