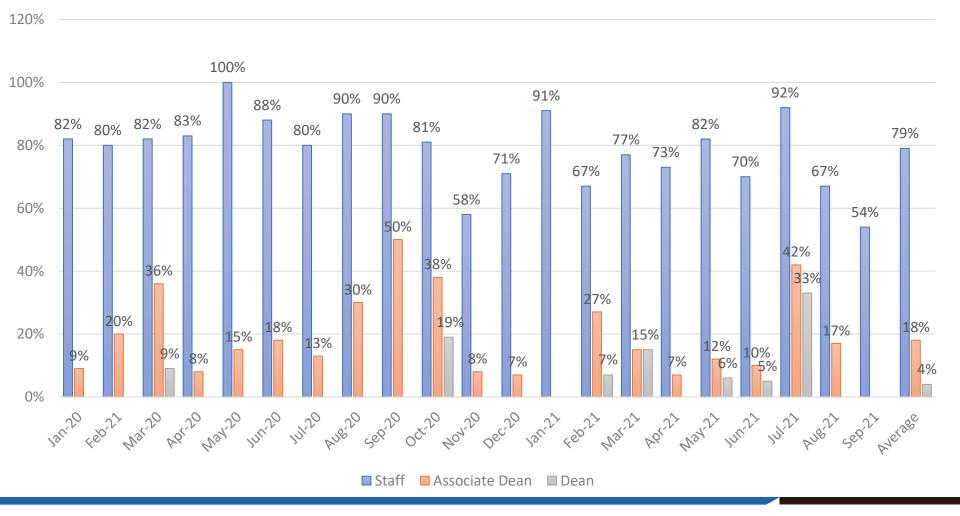

# Ph.D. Distributions and Oral Examinations



### Ph.D. Thesis Distributions

Distributions Requiring Reminders (Percentage)





### Ph.D. Thesis Distributions - Examiners

Report Reminders - Internal vs. External Examiners, by percentage of reminders sent





### Ph.D. Thesis Distributions

### **Student Faculty/College**

Distributions Requiring Reminders (Jan. 2020 – Sept. 2021)



Note: Asper, Dentistry, Pharmacy and Social Work have less than 5 distributions in this period



### Ph.D. Thesis Distributions - Timelines





- Submission of Thesis Submission of Prospective External Examiners
- --- Submission of Prospective Externals Thesis Distribution
- Submission of Thesis Thesis Distribution
- Thesis Distribution Oral Examination
- Submission of Thesis Oral Examination



### Ph.D. Thesis Distributions - Timelines

### **Student Faculty/College**

Faculty-based Averages (Business Days)





### Ph.D. Thes