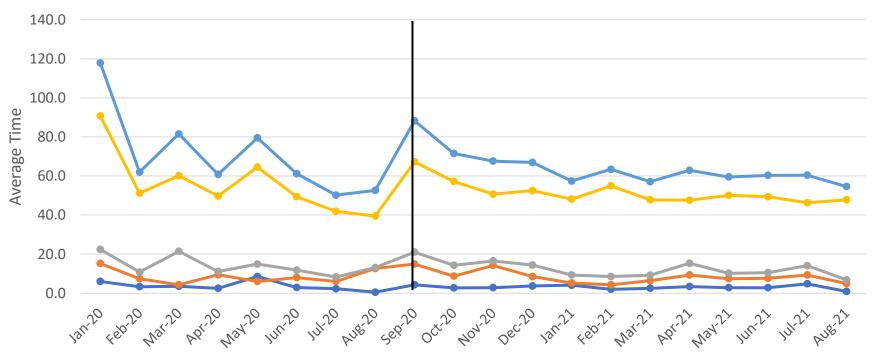

### Ph.D. Thesis Distributions - Timelines

- Submission of Thesis Submission of Prospective External Examiners
- --- Submission of Prospective Externals Thesis Distribution
- Submission of Thesis Thesis Distribution
- Thesis Distribution Oral Examination
- Submission of Thesis Oral Examination

### Ph.D. Thesis Distributions - Timelines

### **Student Faculty/College**

Faculty-based Averages (Business Days)