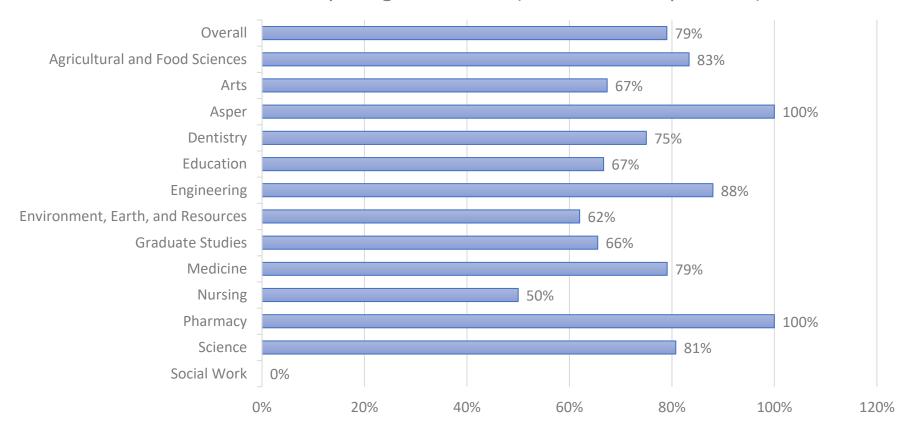

### **Student Faculty/College**

Distributions Requiring Reminders (Jan. 2020 – Sept. 2021)

Note: Asper, Dentistry, Pharmacy and Social Work have less than 5 distributions in this period