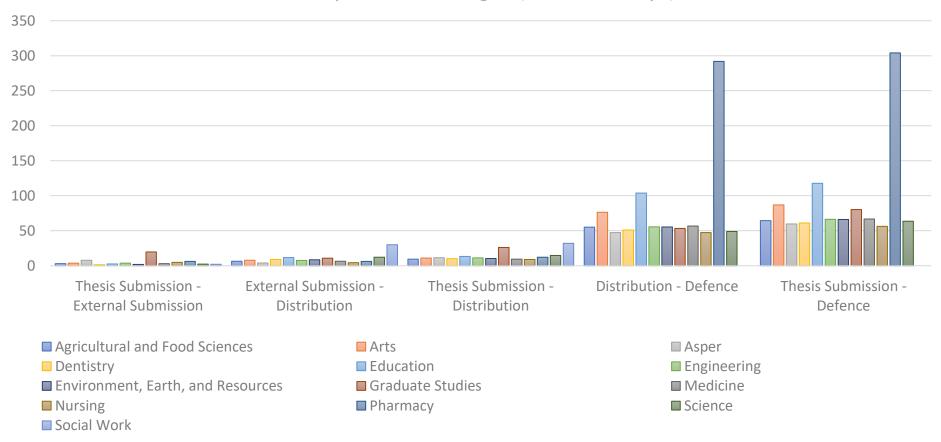

### Ph.D. Thesis Distributions - Timelines

- Submission of Thesis Submission of Prospective External Examiners
- --- Submission of Prospective Externals Thesis Distribution
- Submission of Thesis Thesis Distribution
- Thesis Distribution Oral Examination
- Submission of Thesis Oral Examination

### Ph.D. Thesis Distributions - Timelines

### **Student Faculty/College**

Faculty-based Averages (Business Days)