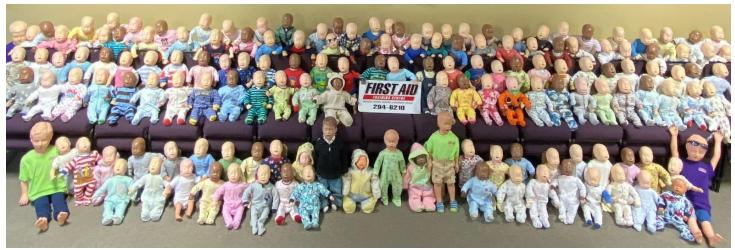

## We Train all levels of First Aid

Only the best supplies & mannequins will do for our training programs, with over 300 Adult Mannequins to train with. (some not pictured)

Over 200 Baby Mannequins for training with a focus on "Hands On Training"