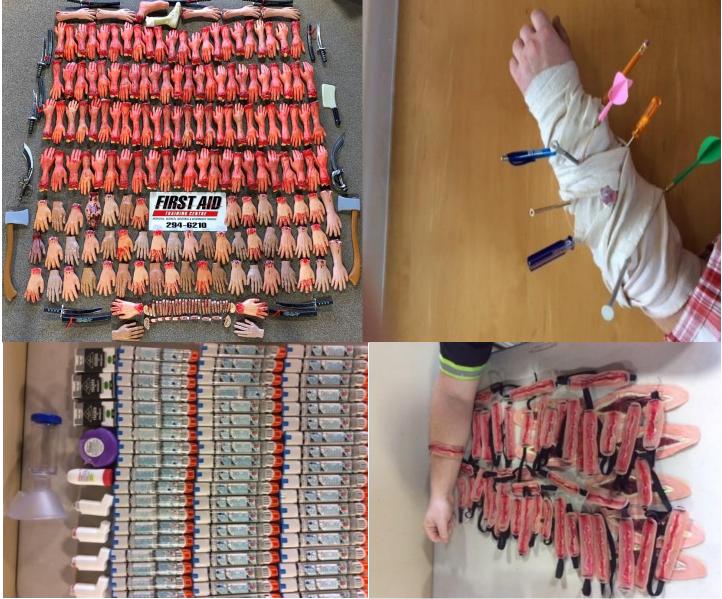

A few Injuries used for Training include, Amputations, Impalements, Lacerations, Eye Injuries, Epinepherine injectors and using commercial tourniquets.

All participants attending our public training programs will receive a colorful Souvenir Pen which write very nice as well as a Key Chain CPR Mask to ensure they are ready to help in an emergency