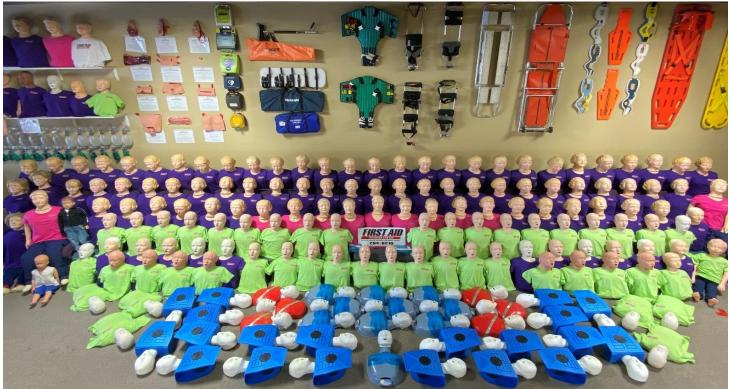

## We Train all levels of First Aid

Only the best supplies & mannequins will do for our training programs, with over 300 Adult Mannequins to train with. (some not pictured)

Over 200 Baby Mannequins for training with a focus on "Hands On Training"