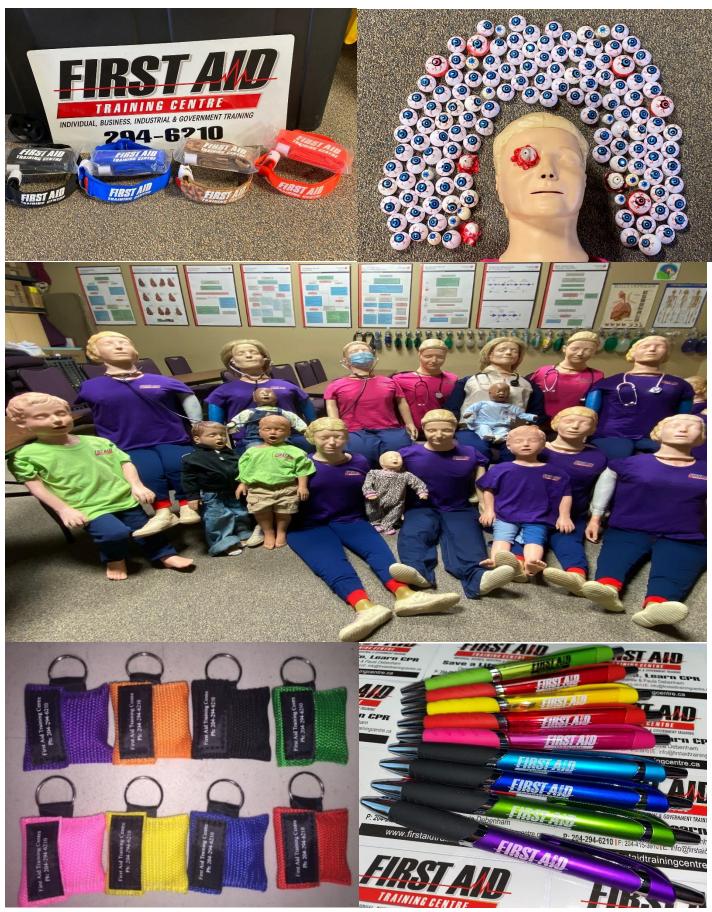

A few Injuries used for Training include, Amputations, Impalements, Lacerations, Eye Injuries, Epinepherine injectors and using commercial tourniquets.

All participants attending our public training programs will receive a colorful Souvenir Pen which write very nice as well as a Key Chain CPR Mask to ensure they are ready to help in an emergency