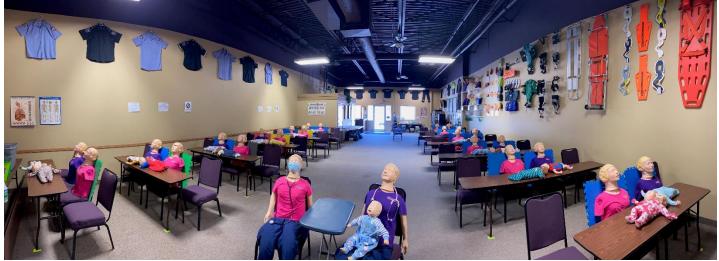

Our Centre is located ½ a block West of Polo Park Mall at **Unit B - 305 Madison St**. We're on the North side of Ness Ave and are directly behind Boston Pizza Restaurant. **Lots of free parking!** 

(Our largest training room comfortably accommodates up to 50 participants or 26 participants with current COVID seating arrangements as pictured) With plenty of space for active participation!

## We Train all levels of First Aid

Only the best supplies & mannequins will do for our training programs, with over 300 Adult Mannequins to train with. (some not pictured)

Over 200 Baby Mannequins for training with a focus on "Hands On Training"