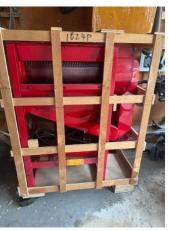

I ordered it from China for my own farm. But I never used it. It is still in the original package sitting in my garage. The package dimension is 21x35x46 inch, plus the motor in a box (13x14x15) inch.