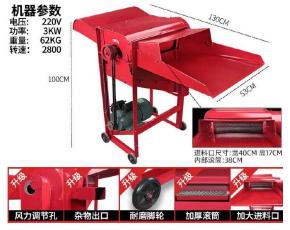

A new portable thresher. Based on the instruction of the manufacturer, it is suitable for wheat, soybean, canola, rice. Here are the machine parameters: power: 3KW; weight: 62 kg; volts: 220V; rotational speed: 2800 rpm; Rotor size: 38 cm; material intake dimension: 40x17 cm; overall dimension: 130x53x100 cm (Length x width x height); adjustable airflow intake; transportation wheels, etc.